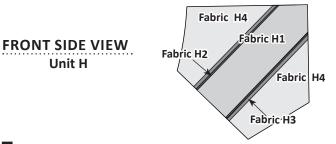

#### Background Fabric H1: Cut (1) 22-1/2" by 42" strip.

**Step 1:** Position *Template H1 Background* onto the fabric and cut **(4)** pieces. Clip the pieces together and place in Bag #7.

Accent Fabric H2: Cut (4) 1" by 42" strips.

**Step 2:** Cross-cut (8) 1" by 20" rectangles. Clip together and place into Bag #7. Templates were not provided for these pieces.

Step 2

Accent Fabric H3: Cut (4) 1-1/2" by 42" strips.

**Step 3:** Cross-cut **(8)** 1-1/2" by 20" rectangles. Clip together and place into Bag #7. Templates were not provided for these pieces.

### Background Fabric G4: Cut (2) 14" by 42" strips.

**Step 4:** Cut (4) pieces for each *P-Template H-2 and P-Template H-3*. Clip together and place into Bag #7.