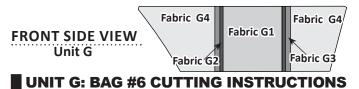

### Background Fabric G1: Cut (1) 7-1/2" by 42" strip.

**Step 1:** Position *Template G-1 Background* onto the fabric and cut **(4)** pieces. Clip the pieces together and place in Bag #6.

Accent Fabric G2: Cut (2) 1" by 42" strips.

**Step 2:** Cross-cut (8) 1" by 10" rectangles. Clip together and place into Bag #6. Templates were not provided for these pieces.

Accent Fabric G3: Cut (2) 1-1/2" by 42" strips.

**Step 3:** Cross-cut **(8)** 1-1/2" by 10" rectangles. Clip together and place into Bag #6. Templates were not provided for these pieces.

Background Fabric G4: Cut (2) 7 1/2" by 42" strips.

**Step 4:** Cut (4) pieces for each *P-Template G-2 and P-Template G-3*. Clip together and place into Bag #6.