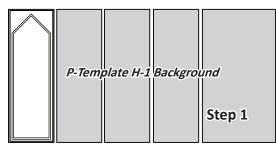

#### Background Fabric H1: Cut (1) 22-1/2" by 42" strip.

**Step 1:** Position *Template H1 Background* onto the fabric and cut **(4)** pieces. Clip the pieces together and place in Bag #7.

Accent Fabric H2: Cut (4) 1" by 42" strips.