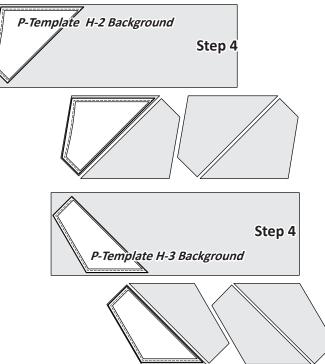

### Background Fabric G4: Cut (2) 14" by 42" strips.

**Step 4:** Cut (4) pieces for each *P-Template H-2 and P-Template H-3*. Clip together and place into Bag #7.