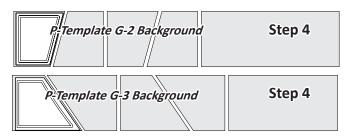

Background Fabric G4: Cut (2) 7 1/2" by 42" strips.

**Step 4:** Cut (4) pieces for each *P-Template G-2 and P-Template G-3*. Clip together and place into Bag #6.