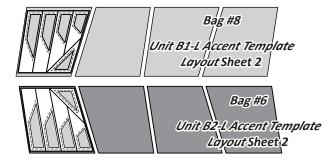

**Step 14:** Position Unit *B1-L Accent Template Layout Sheet 2* onto the right-side-of one single cut strip measuring 13-1/2" by 42". Place *Unit B2-L Accent Template Layout Sheet* 2 onto the other single cut strip, fabric facing right-side up. Cut **(4)** pieces for each layout sheet rotating the template with each cut.

**Step 15:** Stack **(4)** pieces under each layout sheet. Slice through the paper and fabric on each Cut Line. When your cutting is completed you should have **(4)** pieces cut for each template section. Clip the templates and fabric pieces together and place into the appropriate Bag.