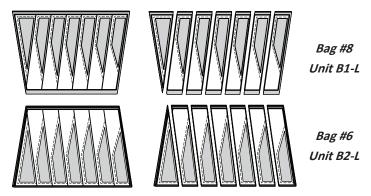

**Step 13:** Stack **(4)** pieces under each layout sheet. Slice through the paper and fabric on each Cut Line. When your cutting is completed you should have **(4)** pieces cut for each template section. Clip the templates and fabric pieces together and place into the appropriate Bag.