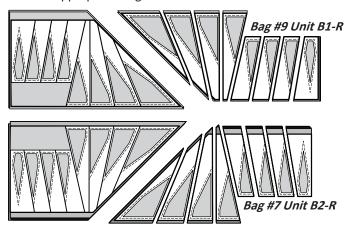

**Step 8:** Restack the strips into two groups of **(2)** facing *right-side-up*.

**Step 9:** Position the *Unit B1-R Accent Template Layout Sheets* onto one stack and the *Unit B2-R Accent Template Layout Sheets* onto the other. Cut **(2)** pieces from each stack then rotate the template to cut an additional **(2)** pieces.

**Step 10:** Stack **(4)** pieces under each layout sheet. Slice through the paper and fabric on each Cut Line. When your cutting is completed you should have **(4)** pieces cut for each template section. Clip the templates and fabric pieces together and place into the appropriate Bag.