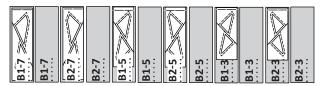

**Step 7:** Place the pieces for *B1-7*, *B1-5*, *& B1-3* in Bag #8 with Unit B1-L. Place the pieces for *B2-7*, *B2-5*, *& B2-3* in Bag #6 with Unit B2-L.

**Accent Fabric #B1:** Cut **(4)** 15-1/2" by 42" Strips. These strips are used with the templates outlined in Step 1-3.

**Step 8:** Restack the strips into two groups of **(2)** facing *right-side-up*.

**Step 9:** Position the *Unit B1-R Accent Template Layout Sheets* onto one stack and the *Unit B2-R Accent Template Layout Sheets* onto the other. Cut **(2)** pieces from each stack then rotate the template to cut an additional **(2)** pieces.

**Step 10:** Stack **(4)** pieces under each layout sheet. Slice through the paper and fabric on each Cut Line. When your cutting is completed you should have **(4)** pieces cut for each template section. Clip the templates and fabric pieces together and place into the appropriate Bag.