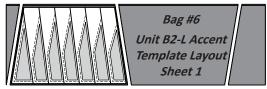

**Step 12:** Position *Unit B1-L Accent Template Layout Sheet 1* onto the pieces in Group 1. *Place Unit B2-L Accent Template* 

Layout Sheet 1 onto Group 2. Cut (2) pieces from each stack then rotate the template to cut an additional (2) pieces.