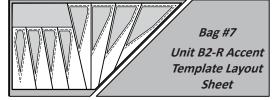

**Step 8:** Restack the strips into two groups of **(2)** facing *right-side-up*.

**Step 9:** Position the *Unit B1-R Accent Template Layout Sheets* onto one stack and the *Unit B2-R Accent Template Layout Sheets* onto the other. Cut **(2)** pieces from each stack then rotate the template to cut an additional **(2)** pieces.

**Step 10:** Stack **(4)** pieces under each layout sheet. Slice through the paper and fabric on each Cut Line. When your cutting is completed you should have **(4)** pieces cut for each template section. Clip the templates and fabric pieces together and place into the appropriate Bag.