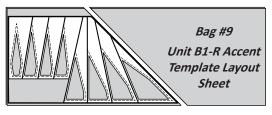

**Step 8:** Restack the strips into two groups of **(2)** facing *right-side-up*.

**Step 9:** Position the *Unit B1-R Accent Template Layout Sheets* onto one stack and the *Unit B2-R Accent Template Layout Sheets* onto the other. Cut **(2)** pieces from each stack then rotate the template to cut an additional **(2)** pieces.

**Step 10:** Stack **(4)** pieces under each layout sheet. Slice through the paper and fabric on each Cut Line. When your cutting is completed you should have **(4)** pieces cut for each template section. Clip the templates and fabric pieces together and place into the appropriate Bag.