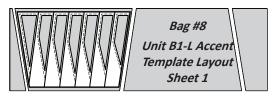

**Step 12:** Position *Unit B1-L Accent Template Layout Sheet 1* onto the pieces in Group 1. *Place Unit B2-L Accent Template* 

Layout Sheet 1 onto Group 2. Cut (2) pieces from each stack then rotate the template to cut an additional (2) pieces.