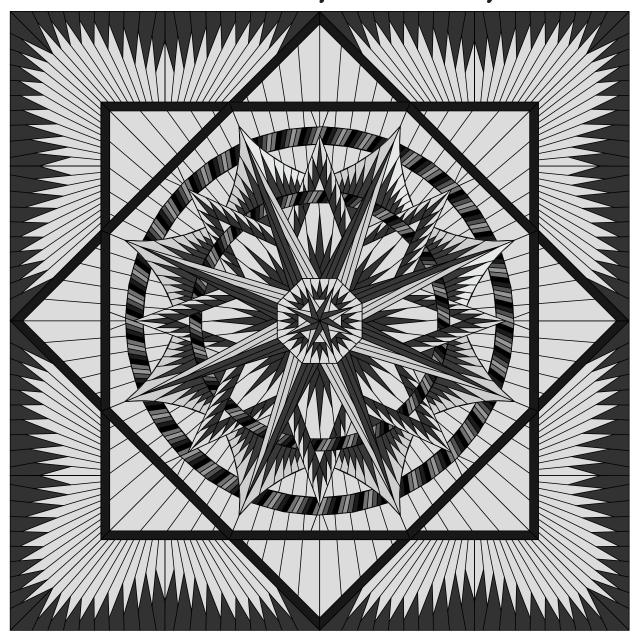

Mariner's Compass 98" by 98"

Mariner's Compass, Queen Yardage 98" by 98"

| Cut                                  | Placement                                                 | Units                                | Chapter #                | Total<br>Yardage |
|--------------------------------------|-----------------------------------------------------------|--------------------------------------|--------------------------|------------------|
| Background B-4<br>#1895 Hemp #534    | Inside Light Border Spikes                                | Unit-X 3 yards<br>Unit-Y 3 yards     | Chapter 10<br>Chapter 10 | 6 yards          |
| Accent A-1<br>#1895 Brown Sugar #514 | Corner Triangle Background                                | Unit-V 5/8 yard<br>Unit-W 5/8 yard   | Chapter 9<br>Chapter 9   | 1-1/8 yards      |
| Accent A-6<br>#K2453 Evening #101    | Outside Dark Border Spikes<br>Additional Fabric for Queen | Unit-X,Y 6 yards<br>Binding 1/4 yard | Chapter 10<br>Chapter 10 | 6-1/4 yards      |
| Accent A-10<br>#1895 Redwood #551    | Accent Inner Border Strips                                | Unit-V/W 6/8 yard                    | Chapter 9                | 6/8 yards        |