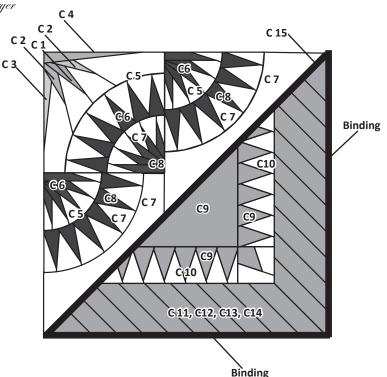

| FABRIC #               | YDS   | FABRIC COLOR       |  |  |
|------------------------|-------|--------------------|--|--|
| COVER SAMPLE           |       |                    |  |  |
| #C1, #C4,<br>#C6, #C15 | 1-1/2 | JN-C2911 RUST      |  |  |
| #C7                    | 1-3/8 | JN-C2906 SEPIA     |  |  |
| #C11-#C14              | 1-1/2 | JN-C2903 GRASS     |  |  |
| #C2                    | 1/8   | JN-C2901 RED       |  |  |
| #C5                    | 1-1/8 | JN-C2904 ALMOND    |  |  |
| #C8                    | 5/8   | JN-C2907 YELLOW    |  |  |
| #C10                   | 5/8   | JN-C2915 TAUPE     |  |  |
| #C9                    | 3/4   | JN-C2902 MEADOW    |  |  |
| #C3                    | 1/8   | TONGA-B3174 AUTUMN |  |  |
| BATTING                | 4-1/2 | HOBBS 80/20        |  |  |
| BINDING                | 1/2   | JN-C2911 RUST      |  |  |
| BACKING                | 4-1/2 | JN-C2906 SEPIA     |  |  |