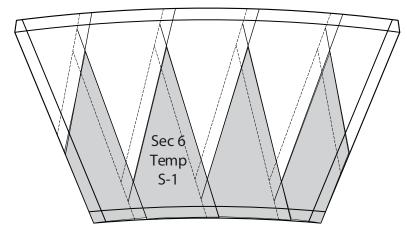

**TP 450:** The Template names on TLS #3 for Unit B1 and B# were labeled in the wrong order. Also, the sew sides were not labeled. Please update the TLS with the information shown below.

**NP 635:** On Unit B2 on NP 635, Sec. 6 was labeled with the wrong Template. It should say Temp S-1.

## **NP 635**