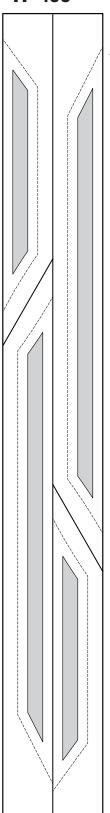

## **TP 406**

Unit AH1 Template Layout Sheet #2 Cut 2-1/2" x 42" Strip **Stack Fabrics** Right Sides Up

## ■ NEWSPRINT CORRECTIONS (TP 406, TP 450, NP 635)

TP 406: The cut size on Unit AH1 Template Layout Sheet #2 is listed as 3" x 42" on the papers. It should olnly be 2-1/2" x 42". Please mark this and update.