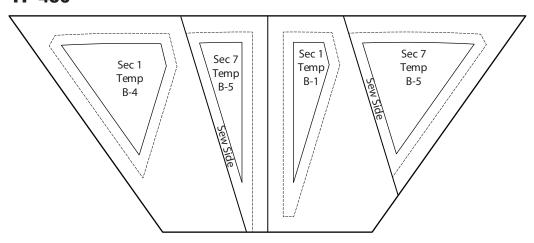

**TP 450:** The Template names on TLS #3 for Unit B1 and B# were labeled in the wrong order. Also, the sew sides were not labeled. Please update the TLS with the information shown below.

**NP 635:** On Unit B2 on NP 635, Sec. 6 was labeled with the wrong Template. It should say Temp S-1.

**TP 450** 