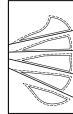

**Step 4:** Place (1) of the *Unit A Background Template Layout Sheets* onto each stack of strips as shown. Cut the scrap away around the edges. Place paper clips around the outside edge, making sure there is one clip on each Section of each TLS.

**Step 5:** Cut each TLS and the fabrics beneath apart, on the cut lines, in order until you have cut the entire stack apart.

**Step 6:** Place the clipped stacks back into Bag #1.