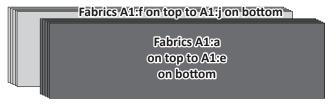

## ► Fat Quarter Option for Fabrics A1:a to A1:j: Unit A Background TLS

**Step 1:** Stack the **(10)** fat quarters (18" x 21"), facing *right-side-up* in order with A1:j on the bottom, and A1:a on the top.

**Step 2:** Then, stack the **(10)** 10-1/2" x 42" strips facing *right-side-up* in order with A1:j on the bottom, and A1:a on the top.

**Step 3:** Sub-cut the strip stack into (2) stacks of 10-1/2" x 21" strips.