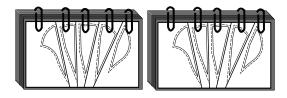

**Step 2:** The *Unit A Background Template Layout Sheet* is placed onto the strips as shown. Place paper clips around the outside edge, making sure there is one clip on each Section of the TLS.

**Step 3:** Cut the TLS and the fabrics beneath apart, on the cut lines, in order until you have cut the entire stack apart.

**Step 4:** Place the clipped stacks back into Bag #1.