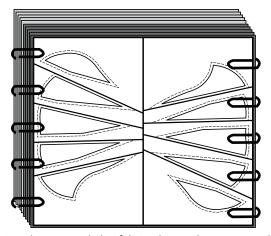

**Step 2:** The *Unit A Background Template Layout Sheet* is placed onto the strips as shown. Place paper clips around the outside edge, making sure there is one clip on each Section of the TLS.

**Step 3:** Cut the TLS and the fabrics beneath apart, on the cut lines, in order until you have cut the entire stack apart.

**Step 4:** Place (1) of the *Unit A Background Template Layout Sheets* onto each stack of strips as shown. Cut the scrap away around the edges. Place paper clips around the outside edge, making sure there is one clip on each Section of each TLS.