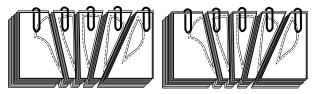

**Step 2:** The *Unit A Background Template Layout Sheet* is placed onto the strips as shown. Place paper clips around the outside edge, making sure there is one clip on each Section of the TLS.

**Step 3:** Cut the TLS and the fabrics beneath apart, on the cut lines, in order until you have cut the entire stack apart.

**Step 4:** Place the clipped stacks back into Bag #1.

**Step 4:** Place (1) of the *Unit A Background Template Layout Sheets* onto each stack of strips as shown. Cut the scrap away around the edges. Place paper clips around the outside edge, making sure there is one clip on each Section of each TLS.

**Step 5:** Cut each TLS and the fabrics beneath apart, on the cut lines, in order until you have cut the entire stack apart.

**Step 6:** Place the clipped stacks back into Bag #1.