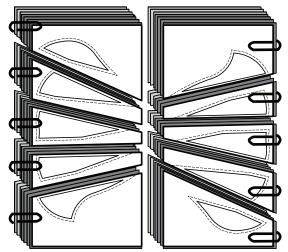

**Step 2:** The *Unit A Background Template Layout Sheet* is placed onto the strips as shown. Place paper clips around the outside edge, making sure there is one clip on each Section of the TLS.

**Step 3:** Cut the TLS and the fabrics beneath apart, on the cut lines, in order until you have cut the entire stack apart.

**Step 5:** Cut each TLS and the fabrics beneath apart, on the cut lines, in order until you have cut the entire stack apart.

**Step 6:** Place the clipped stacks back into Bag #1.