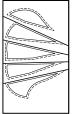

## ► Fat Quarter Option for Fabrics A1:a to A1:j: Unit A Background TLS

**Step 1:** Stack the **(10)** fat quarters (18" x 21"), facing *right-side-up* in order with A1:j on the bottom, and A1:a on the top.

**Step 2:** The *Unit A Background Template Layout Sheet* is placed onto the strips as shown. Place paper clips around the outside edge, making sure there is one clip on each Section of the TLS.

**Step 3:** Cut the TLS and the fabrics beneath apart, on the cut lines, in order until you have cut the entire stack apart.