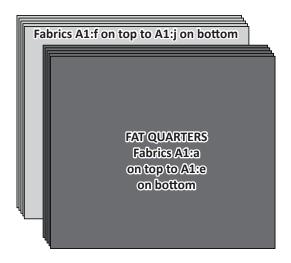

## ► Fat Quarter Option for Fabrics A1:a to A1:j: Unit A Background TLS

**Step 1:** Stack the **(10)** fat quarters (18" x 21"), facing *right-side-up* in order with A1:j on the bottom, and A1:a on the top.

**Step 2:** Then, stack the **(10)** 10-1/2" x 42" strips facing *right-side-up* in order with A1:j on the bottom, and A1:a on the top.

**Step 3:** Sub-cut the strip stack into (2) stacks of 10-1/2" x 21" strips.