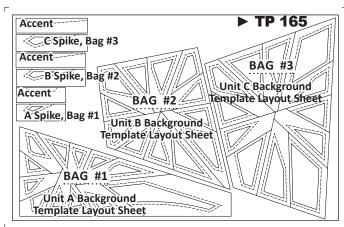

**Unit Cutting Instructions:** We have provided individual yardage charts for each unit along with a unit graphic, the unit name, and the Fabric #s, for the background and accent sections. On the right side of each chart, we have provided a box for you to paste a swatch of fabric into. This will help keep fabrics organized through the cutting instructions for each unit.

## **SELECTING FABRICS**

**Color layout:** For this pattern, the yardage has been broken apart for each foundation unit. A fabric # has been assigned to each of the *Templates* and *Template Layout Sheets* in each unit. It is up to you to assign a color to each Fabric Number.