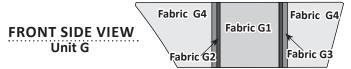

## UNIT G: BAG #6 CUTTING INSTRUCTIONS

Background Fabric G1: Cut (1) 7-1/2" by 42" strip.

**Step 1:** Position *Template G-1 Background* onto the fabric and cut **(4)** pieces. Clip the pieces together and place in Bag #6.

Accent Fabric G2: Cut (2) 1" by 42" strips.

**Step 2:** Cross-cut **(8)** 1" by 10" rectangles. Clip together and place into Bag #6. Templates were not provided for these pieces.

**Accent Fabric G3:** Cut **(2)** 1-1/2" by 42" strips.

**Step 3:** Cross-cut **(8)** 1-1/2" by 10" rectangles. Clip together and place into Bag #6. Templates were not provided for these pieces.

Background Fabric G4: Cut (2) 7 1/2" by 42" strips.

**Step 4:** Cut **(4)** pieces for each *P-Template G-2 and P-Template G-3*. Clip together and place into Bag #6.