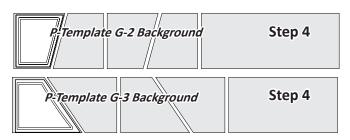

**Step 3:** Cross-cut **(8)** 1-1/2" by 10" rectangles. Clip together and place into Bag #6. Templates were not provided for these pieces.

Background Fabric G4: Cut (2) 7 1/2" by 42" strips.

**Step 4:** Cut **(4)** pieces for each *P-Template G-2 and P-Template G-3*. Clip together and place into Bag #6.