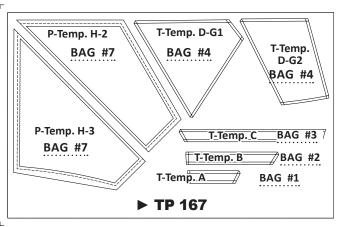

## UNIT H: BAG #7 YARDAGE

## UNIT H: BAG #7 CUTTING INSTRUCTIONS

Background Fabric H1: Cut (1) 22-1/2" by 42" strip.

**Step 1:** Position *Template H1 Background* onto the fabric and cut **(4)** pieces. Clip the pieces together and place in Bag #7.

Accent Fabric H2: Cut (4) 1" by 42" strips.

**Step 2:** Cross-cut **(8)** 1" by 20" rectangles. Clip together and place into Bag #7. Templates were not provided for these pieces.

**Accent Fabric H3:** Cut **(4)** 1-1/2" by 42" strips.

**Step 3:** Cross-cut **(8)** 1-1/2" by 20" rectangles. Clip together and place into Bag #7. Templates were not provided for these pieces.

Step:3

Step 2

Background Fabric H4: Cut (2) 14" by 42" strips.

**Step 4:** Cut **(4)** pieces for each *P-Template H-2 and P-Template H-3*. Clip together and place into Bag #7.