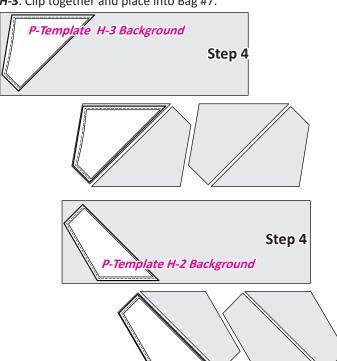

**Step 3:** Cross-cut **(8)** 1-1/2" by 20" rectangles. Clip together and place into Bag #7. Templates were not provided for these pieces.

Step:3

Step 2

Background Fabric H4: Cut (2) 14" by 42" strips.

**Step 4:** Cut **(4)** pieces for each *P-Template H-2 and P-Template H-3*. Clip together and place into Bag #7.