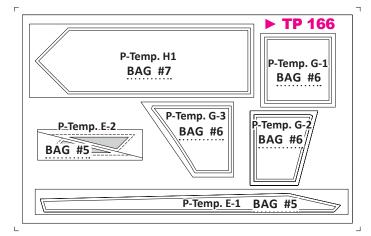

## UNIT G: BAG #6 CUTTING INSTRUCTIONS

Background Fabric G1: Cut (1) 7-1/2" by 42" strip.

**Step 1:** Position *Template G-1 Background* onto the fabric and cut **(4)** pieces. Clip the pieces together and place in Bag #6.

Accent Fabric G2: Cut (2) 1" by 42" strips.

**Step 2:** Cross-cut **(8)** 1" by 10" rectangles. Clip together and place into Bag #6. Templates were not provided for these pieces.

**Accent Fabric G3:** Cut **(2)** 1-1/2" by 42" strips.

**Step 3:** Cross-cut **(8)** 1-1/2" by 10" rectangles. Clip together and place into Bag #6. Templates were not provided for these pieces.

Background Fabric G4: Cut (2) 7 1/2" by 42" strips.

**Step 4:** Cut **(4)** pieces for each *P-Template G-2 and P-Template G-3*. Clip together and place into Bag #6.