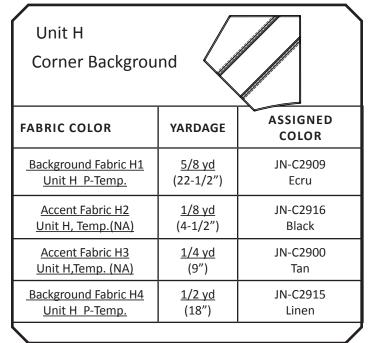

## UNIT H: BAG #7 YARDAGE

## UNIT H: BAG #7 CUTTING INSTRUCTIONS

Background Fabric H1: Cut (1) 22-1/2" by 42" strip.

**Step 1:** Position *Template H1 Background* onto the fabric and cut **(4)** pieces. Clip the pieces together and place in Bag #7.

Accent Fabric H2: Cut (4) 1" by 42" strips.

**Step 2:** Cross-cut **(8)** 1" by 20" rectangles. Clip together and place into Bag #7. Templates were not provided for these pieces.

**Accent Fabric H3:** Cut **(4)** 1-1/2" by 42" strips.

**Step 3:** Cross-cut **(8)** 1-1/2" by 20" rectangles. Clip together and place into Bag #7. Templates were not provided for these pieces.

Step:3

Step 2

Background Fabric H4: Cut (2) 14" by 42" strips.

**Step 4:** Cut **(4)** pieces for each *P-Template H-2 and P-Template H-3*. Clip together and place into Bag #7.