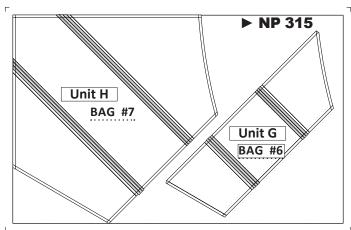

## UNIT G: BAG #6 CUTTING INSTRUCTIONS

Background Fabric G1: Cut (1) 7-1/2" by 42" strip.

**Step 1:** Position *Template G-1 Background* onto the fabric and cut **(4)** pieces. Clip the pieces together and place in Bag #6.

Accent Fabric G2: Cut (2) 1" by 42" strips.

**Step 2:** Cross-cut **(8)** 1" by 10" rectangles. Clip together and place into Bag #6. Templates were not provided for these pieces.

**Accent Fabric G3:** Cut **(2)** 1-1/2" by 42" strips.

**Step 3:** Cross-cut **(8)** 1-1/2" by 10" rectangles. Clip together and place into Bag #6. Templates were not provided for these pieces.

Background Fabric G4: Cut (2) 7 1/2" by 42" strips.

**Step 4:** Cut **(4)** pieces for each *P-Template G-2 and P-Template G-3*. Clip together and place into Bag #6.

## UNIT H: BAG #7 CUTTING INSTRUCTIONS

Background Fabric H1: Cut (1) 22-1/2" by 42" strip.

**Step 1:** Position *Template H1 Background* onto the fabric and cut **(4)** pieces. Clip the pieces together and place in Bag #7.

Accent Fabric H2: Cut (4) 1" by 42" strips.

**Step 2:** Cross-cut **(8)** 1" by 20" rectangles. Clip together and place into Bag #7. Templates were not provided for these pieces.

**Accent Fabric H3:** Cut **(4)** 1-1/2" by 42" strips.

**Step 3:** Cross-cut **(8)** 1-1/2" by 20" rectangles. Clip together and place into Bag #7. Templates were not provided for these pieces.

Step:3

Step 2

Background Fabric H4: Cut (2) 14" by 42" strips.

**Step 4:** Cut **(4)** pieces for each *P-Template H-2 and P-Template H-3*. Clip together and place into Bag #7.