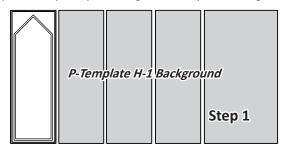

## UNIT H: BAG #7 CUTTING INSTRUCTIONS

Background Fabric H1: Cut (1) 22-1/2" by 42" strip.

**Step 1:** Position *Template H1 Background* onto the fabric and cut **(4)** pieces. Clip the pieces together and place in Bag #7.