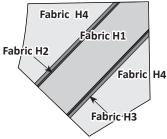

## UNIT H: BAG #7 CUTTING INSTRUCTIONS

Background Fabric H1: Cut (1) 22-1/2" by 42" strip.

**Step 1:** Position *Template H1 Background* onto the fabric and cut **(4)** pieces. Clip the pieces together and place in Bag #7.

Accent Fabric H2: Cut (4) 1" by 42" strips.

**Step 2:** Cross-cut **(8)** 1" by 20" rectangles. Clip together and place into Bag #7. Templates were not provided for these pieces.

**Accent Fabric H3:** Cut **(4)** 1-1/2" by 42" strips.

**Step 3:** Cross-cut **(8)** 1-1/2" by 20" rectangles. Clip together and place into Bag #7. Templates were not provided for these pieces.

Step:3

Step 2

Background Fabric H4: Cut (2) 14" by 42" strips.

**Step 4:** Cut **(4)** pieces for each *P-Template H-2 and P-Template H-3*. Clip together and place into Bag #7.