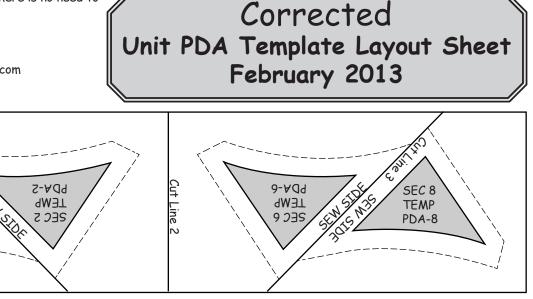

## **QuiltWORX** by Judy Niemeyer

The PDA unit was labelled incorrectly in the original printing of the pattern. If you happened to receive one of these patterns, you need to open up Template Layout Sheet TP-81, find the shaded PDA templates with the EVEN numbers on them and do the following:

- Cross Out "8" and Write "4"
- Cross Out "6" and Write "2" Cross Out "2" and Write "6" Cross Out "4" and Write "8"

All associated graphics and foundation paper units are labeled correctly, so there is no need to change anything else!