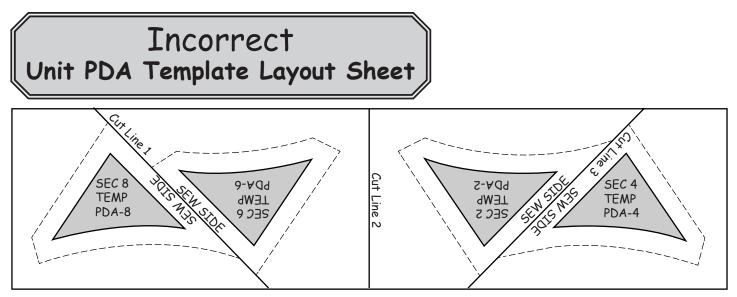

## **QuiltWORX** by Judy Niemeyer

The PDA unit was labelled incorrectly in the original printing of the pattern. If you happened to receive one of these patterns, you need to open up Template Layout Sheet TP-81, find the shaded PDA templates with the EVEN numbers on them and do the following:

- Cross Out "8" and Write "4"
- Cross Out "6" and Write "2" Cross Out "2" and Write "6" Cross Out "4" and Write "8"

All associated graphics and foundation paper units are labeled correctly, so there is no need to change anything else!