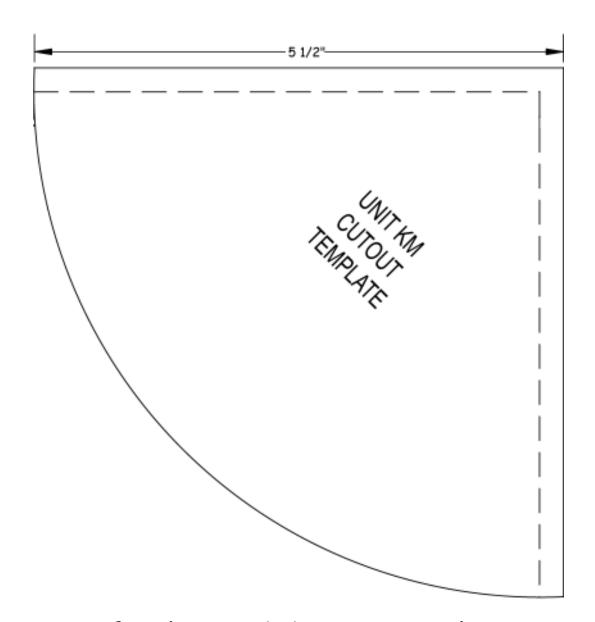

## Correction for the Unit KM Cutout Template.

Please check the Unit KM Cutout Template in your Pattern.

If the Cutout Template for Unit KM reads  $5\,1/4"$  then you need to increase the size of your cutout template to  $5\,1/2"$  .

This is very easy to do: Add a 1/4" seam allowance along both streight side.

The Cutout Template when it measures  $5\,1/2''$  will fit perfectly into the cutout section on the KM Foundation papers. You can also one of the KM Foundation Papers to cut out the guarter circle for the H- Units.